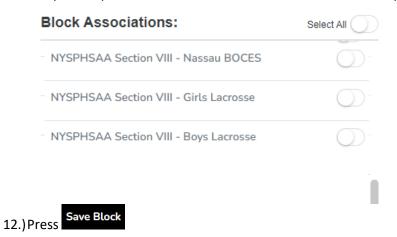

### 10.) A screen will slide out to block out the other associations

| ACCEPT ASSIGNMENT                                                               |                   |
|---------------------------------------------------------------------------------|-------------------|
| Valley Stream North High School vs. George W. He                                | wlett High School |
| ■ 9/7/2023 5:00 PM                                                              |                   |
| <u>Mineola High School</u>                                                      |                   |
| Soccer - Boys                                                                   |                   |
|                                                                                 |                   |
| BLOCK TIME FOR THIS EVENT: (MUST PICK ONE                                       | Select All        |
| BLOCK TIME FOR THIS EVENT: (MUST PICK ONE                                       | ×                 |
| BLOCK TIME FOR THIS EVENT: (MUST PICK ONE)<br>Game Block<br>BLOCK ASSOCIATIONS: | ×                 |

- 11.) Press "Accept" or "Accept All Games" depending on option chose
- 12.)NOTE: You can not decline games and if you need to Turn Back any games, please contact the Section Office

~